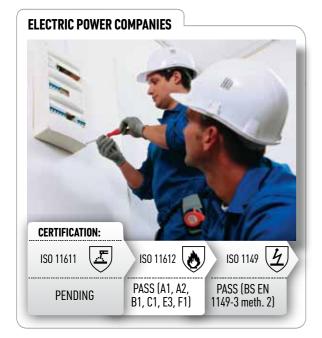

ASTM F1959 (Electric Arc Raiting): HRC 2

 $ATPV = 16.0 \text{ cal/cm}^2$ , HAF = 84%

# **CARE INSTRUCTIONS:**

KEEP IN COOL DRY PLACE, WITH NO DIRECT SUNLIGHT

Electra is a middleweight 320 gsm quality cotton fabric with flame retardant finishing, it is recommended for use in Electric Power companies, Machinery and Equipment Manufacturing industry. The high resistance to hazards of electric arc (ATPV, Arc Thermal Protective Value, 16 cal/cm<sup>2</sup>) ensures guaranteed protection of electricians and personnel working near power machinery, generators and other electrical equipment.